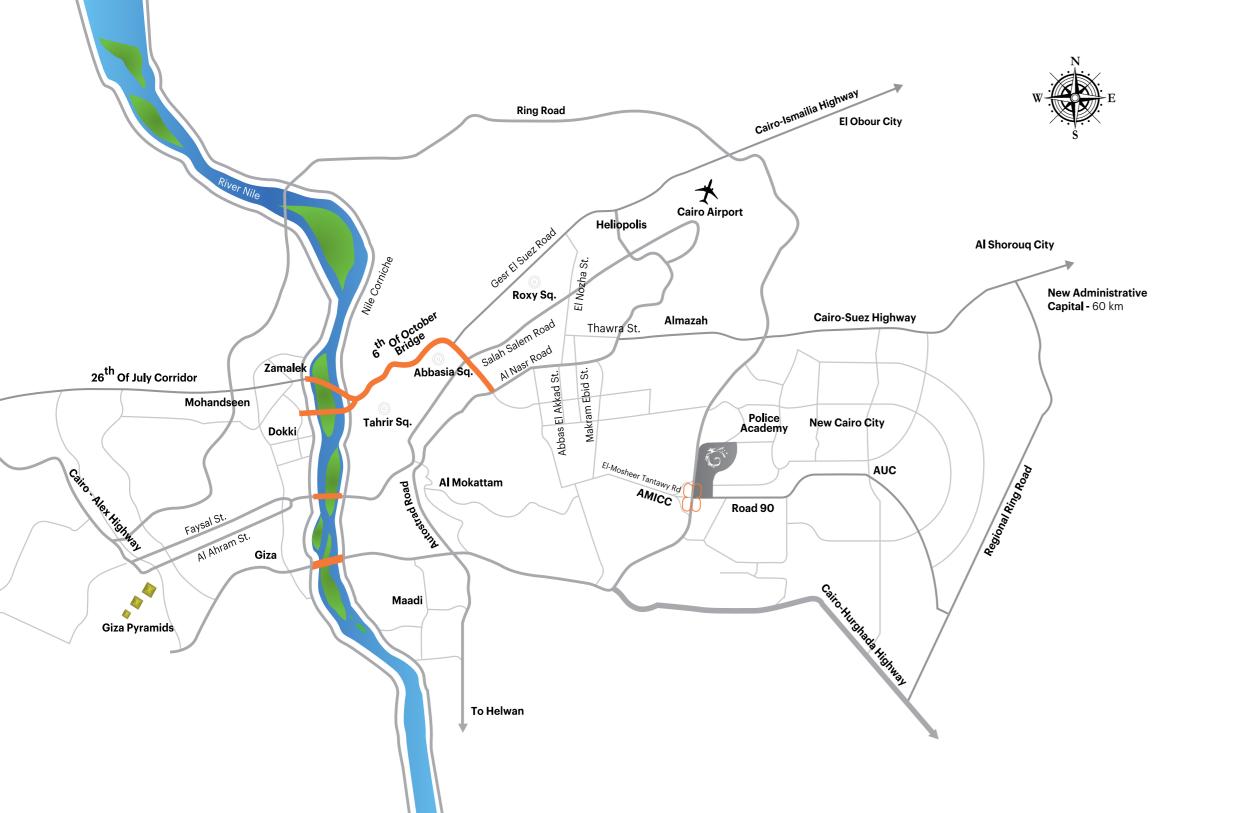

## STRATEGIC LOCATION

ACCESS YOUR LIFE FROM ANYWHERE

Situated to the east of the Ring Road, Cairo Festival City is swiftly accessed from all points of the compass, bringing neighborhoods such as Maadi, Heliopolis and Nasr City within easy reach.

Cairo Festival City is at close proximity to Al Manara International Conferences Center (AMICC), Cairo International Airport and The New Administrative Capital.

Enjoy a lifestyle where all your choices are at hand, where the imagination and expertise of Al-Futtaim has created Egypt's premier mixed-use development, extending over three million square meters at the gateway to New Cairo alongside the east of Cairo's Ring Road.