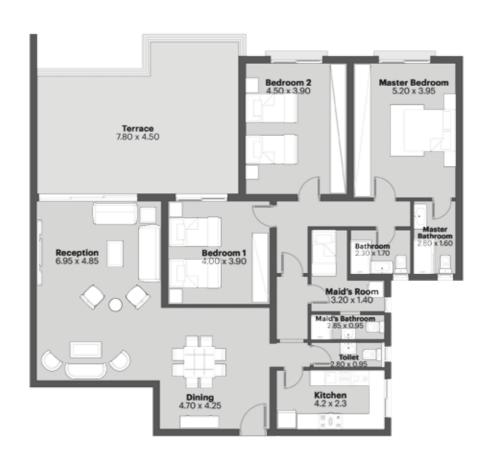

#### **UNIT TYPE L-M**

3-Bedroom Apartment

181 m<sup>2</sup> GROSS AREA

#### **UNIT TYPE L-P**

3-Bedroom Apartment

#### **UNIT TYPE L-O**

3-Bedroom Apartment

#### **UNIT TYPE L-Q**

3-Bedroom Apartment

#### **UNIT TYPE L-L**

3-Bedroom Apartment

#### **UNIT TYPE L-J**

3-Bedroom Apartment