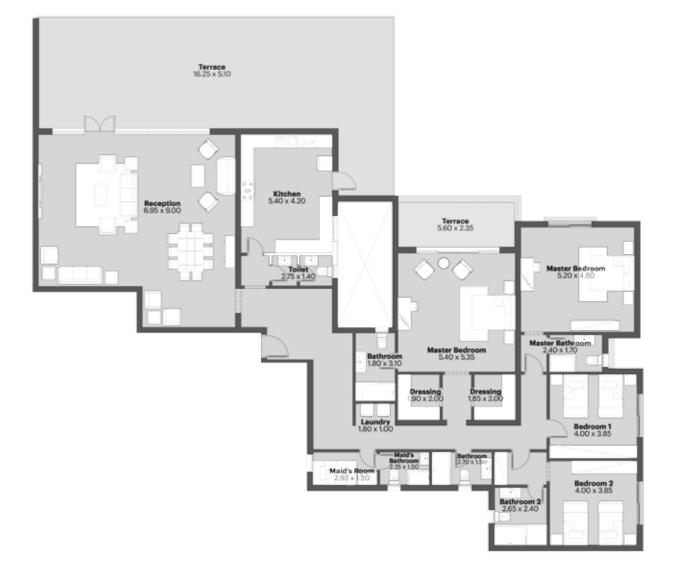

ed for the general promotion of the Festival Living apartments at Cairo Festival City only and for no other purpose. Particulars are set out as a general outline for the guidance of intending purchasers and do not form part of an offer or contract. The floor plans are artistic impressions of design drawings to illustrate possible furniture layouts. Any areas, measurements or distances referred to are given as a guide only and are not precise. The photographic images are for illustrative purposes only. Design, layout and specification may be subject to variation.



#### **UNIT TYPE L-T**

3-Bedroom Penthouse





#### **UNIT TYPE L-U**

3-Bedroom Penthouse





**300** m<sup>2</sup> GROSS AREA

#### **UNIT TYPE L-R**

4-Bedroom Penthouse





#### **UNIT TYPE L-S**

4-Bedroom Penthouse





418 m<sup>2</sup> GROSS AREA