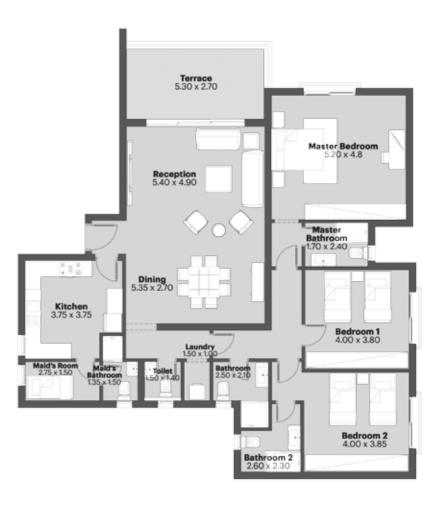

#### **UNIT TYPE L-E**

3-Bedroom Apartment

#### **UNIT TYPE L-H**

3-Bedroom Apartment

185 m<sup>2</sup> GROSS AREA

#### **UNIT TYPE L-G**

3-Bedroom Apartment

#### **UNIT TYPE L-I**

3-Bedroom Apartment

194 m<sup>2</sup> GROSS AREA

#### **UNIT TYPE L-D**

3-Bedroom Apartment

#### **UNIT TYPE L-C**

3-Bedroom Apartment

#### **UNIT TYPE L-B**

3-Bedroom Apartment

#### **UNIT TYPE L-A**

3-Bedroom Apartment

**233** m<sup>2</sup> GROSS AREA