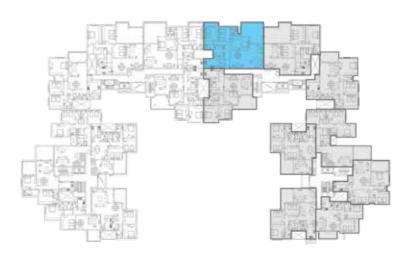

#### APARTMENTS (FIRST, SECOND & THIRD)

floor plans

#### **UNIT TYPE L-A**

3-Bedroom Apartment

**233** m<sup>2</sup> GROSS AREA