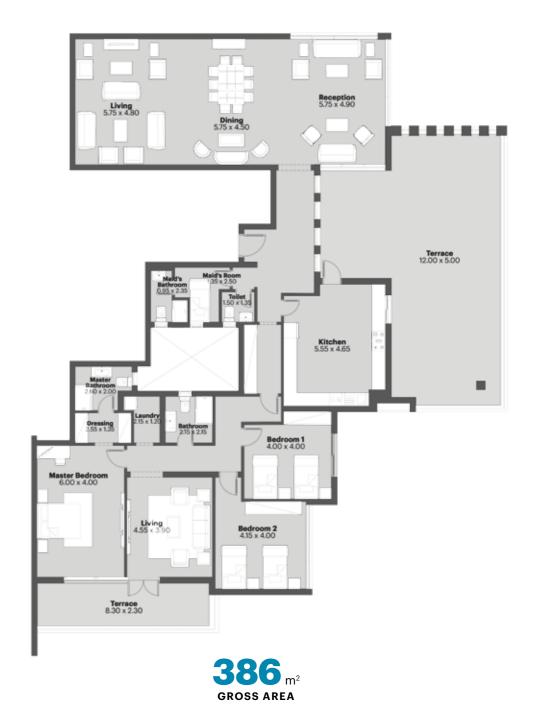

**UNIT TYPE L-V**

2-Bedroom Penthouse





The developer and his selling staff and agents give notice that this brochure is produced for the general promotion of the Festival Living apartments at Cairo Festival City only and for no other purpose. Particulars are set out as a general outline for the guidance of intending purchasers and do not form part of an offer or contract. The floor plans are artistic impressions of design drawings to illustrate possible furniture layouts. Any areas, measurements or distances referred to are given as a guide only and are not precise. The photographic images are for illustrative purposes only. Design, layout and specification may be subject to variation.



#### **UNIT TYPE L-T**

3-Bedroom Penthouse





#### **UNIT TYPE L-U**

3-Bedroom Penthouse





**300** m<sup>2</sup> GROSS AREA

#### **UNIT TYPE L-R**

4-Bedroom Penthouse





#### **UNIT TYPE L-S**

4-Bedroom Penthouse





418 m<sup>2</sup> GROSS AREA