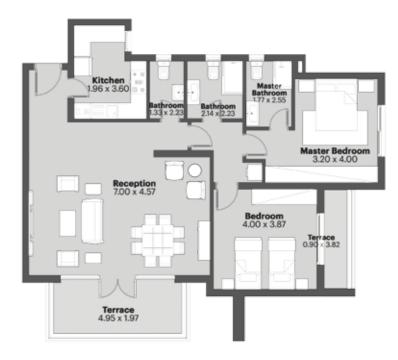

#### **UNIT TYPE L-F**

2-Bedroom Apartment

The developer and his selling staff and agents give notice that this brochure is produced for the general promotion of the Festival Living apartments at Cairo Festival City only and for no other purpose. Particulars are set out as a general outline for the guidance of intending purchasers and do not form part of an offer or contract. The floor plans are artistic impressions of design drawings to illustrate possible furniture layouts. Any areas, measurements or distances referred to are given as a guide only and are not precise. The photographic images are for illustrative purposes only. Design, layout and specification may be subject to variation.

#### **UNIT TYPE L-E**

3-Bedroom Apartment