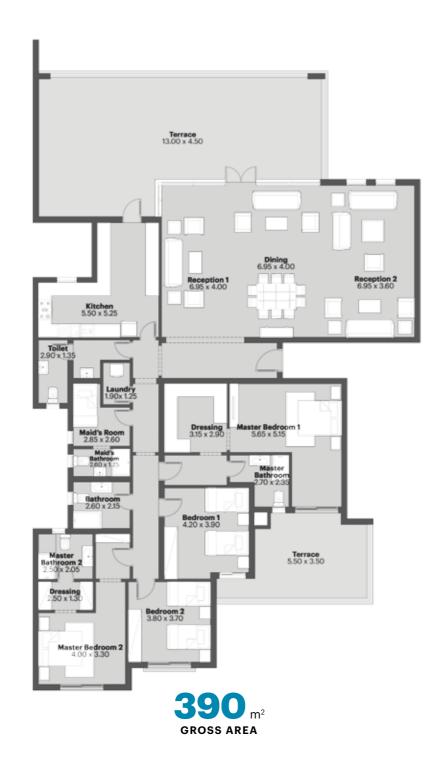

d agents give notice that this brochure is produced for the general promotion of the Festival Living apartments at Cairo Festival City only and for no other purpose. Particulars are set out as a general outline for the guidance of intending purchasers and do not form part of an offer or contract. The floor plans are artistic impressions of design drawings to illustrate possible furniture layouts. Any areas, measurements or distances referred to are given as a guide only and are not precise. The photographic images are for illustrative purposes only. Design, layout and specification may be subject to variation.



#### **UNIT TYPE L-T**

3-Bedroom Penthouse





#### **UNIT TYPE L-U**

3-Bedroom Penthouse





**300** m<sup>2</sup> GROSS AREA

#### **UNIT TYPE L-R**

4-Bedroom Penthouse





#### **UNIT TYPE L-S**

4-Bedroom Penthouse





418 m<sup>2</sup> GROSS AREA