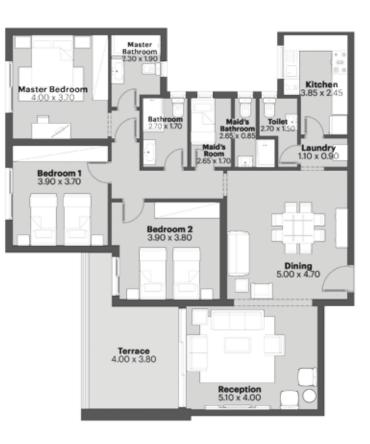

## **UNIT TYPE L-F**

2-Bedroom Apartment





The developer and his selling staff and agents give notice that this brochure is produced for the general promotion of the Festival Living apartments at Cairo Festival City only and for no other purpose. Particulars are set out as a general outline for the guidance of intending purchasers and do not form part of an offer or contract. The floor plans are artistic impressions of design drawings to illustrate possible furniture layouts. Any areas, measurements or distances referred to are given as a guide only and are not precise. The photographic images are for illustrative purposes only. Design, layout and specification may be subject to variation.

#### **UNIT TYPE L-E**

3-Bedroom Apartment





#### **UNIT TYPE L-H**

3-Bedroom Apartment





185 m<sup>2</sup> GROSS AREA



#### **UNIT TYPE L-G**

3-Bedroom Apartment





#### **UNIT TYPE L-I**

3-Bedroom Apartment





194 m<sup>2</sup> GROSS AREA



#### **UNIT TYPE L-D**

3-Bedroom Apartment





#### **UNIT TYPE L-C**

3-Bedroom Apartment









#### **UNIT TYPE L-B**

3-Bedroom Apartment





#### **UNIT TYPE L-A**

3-Bedroom Apartment





**233** m<sup>2</sup> GROSS AREA



#### **GROUND WITH GARDEN**

floor plans

#### **UNIT TYPE L-N**

2-Bedroom Apartment





The developer and his selling staff and agents give notice that this brochure is produced for the general promotion of the Festival Living apartments at Cairo Festival City only and for no other purpose. Particulars are set out as a general outline for the guidance of intending purchasers and do not form par