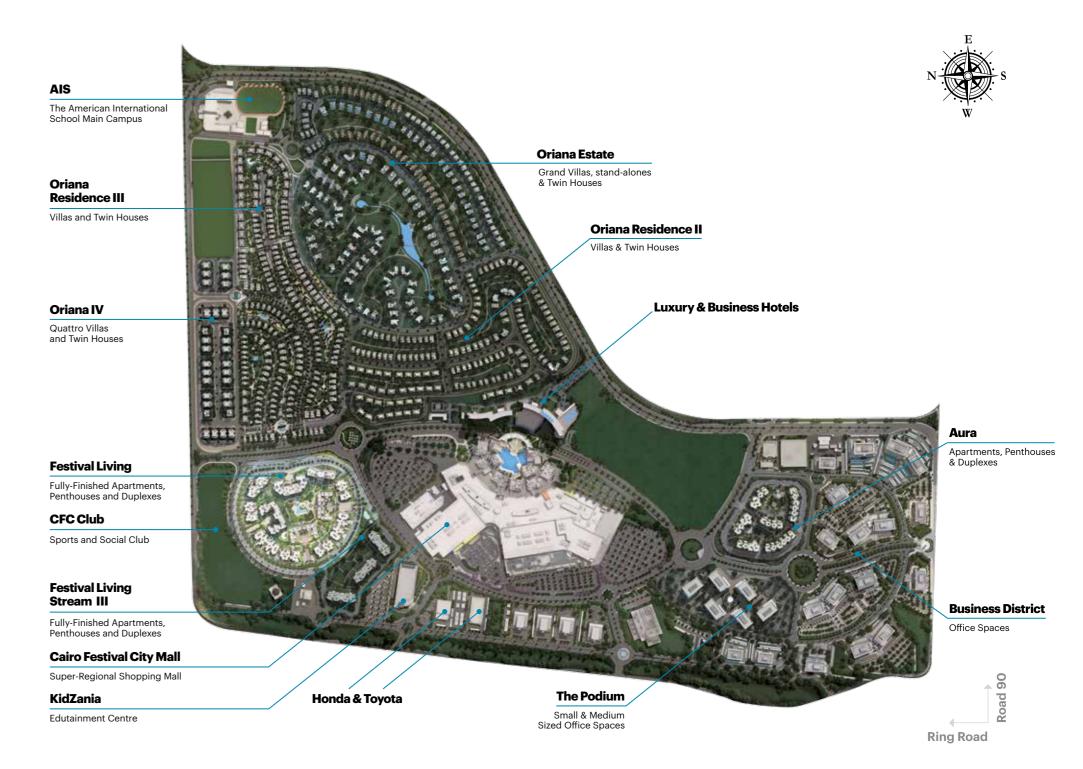

#### CAIRO FESTIVAL CITY

BRINGS EVERYTHING CLOSER

Cairo Festival City features the ultimate standards in residential, commercial, retail, leisure, entertainment and dining in an eco-friendly self-sustained city.

Enjoy a lifestyle where all your choices are at hand, where the imagination and expertise of Al-Futtaim has created Egypt's premier mixed-use development, extending over three million square meters at the gateway to New Cairo alongside the east of Cairo's Ring Road.

#### FULLY-FINISHED HOMES

Festival Living adds to the extraordinary range of options, the midrise buildings feature two and three- bedroom apartments, duplexes and penthouses, where residents literally have the 'world at their fingertips' with the mall, offices, schools, sports club and a lot more just a pleasant stroll away.

Similar to Oriana villas, Festival Living's residents benefit from communal landscaped gardens, water features, winding pathways and palms to bring a rural touch to a stylishly chic urban contemporary lifestyle.