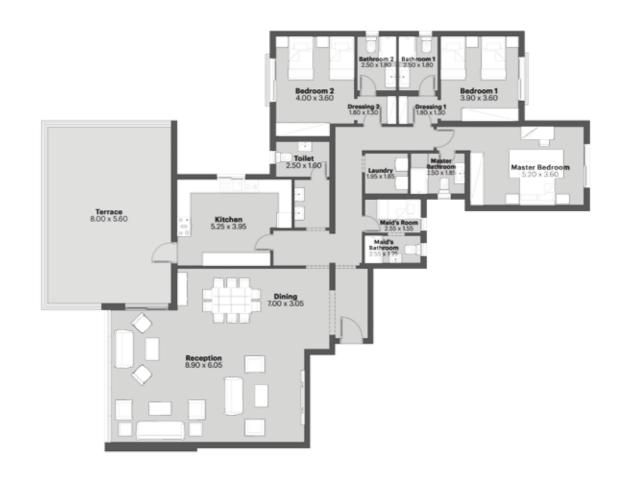

x









#### **PENTHOUSES**

floor plans

#### **UNIT TYPE L-V**

2-Bedroom Penthouse





The developer and his selling staff and agents give notice that this brochure is produced for the general promotion of the Festival Living apartments at Cairo Festival City only and for no other purpose. Particulars are set out as a general outline for the guidance of intending purchasers and do not form part of an offer or contract. The floor plans are artistic impressions of design drawings to illustrate possible furniture layouts. Any areas, measurements or distances referred to are given as a guide only and are not precise. The photographic images are for illustrative purposes only. Design, layout and specification may be subject to variation.



#### **UNIT TYPE L-T**

3-Bedroom Penthouse





#### **UNIT TYPE L-U**

3-Bedroom Penthouse





**300** m<sup>2</sup> GROSS AREA

#### **UNIT TYPE L-R**

4-Bedroom Penthouse





#### **UNIT TYPE L-S**

4-Bedroom Penthouse





418 m<sup>2</sup> GROSS AREA