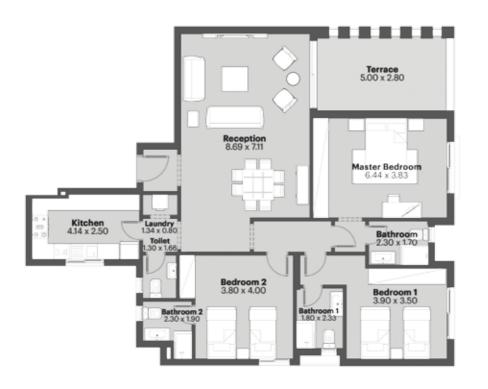

ARTMENTS (FIRST, SECOND & THIRD)

floor plans

#### **UNIT TYPE L-F**

2-Bedroom Apartment





The developer and his selling staff and agents give notice that this brochure is produced for the general promotion of the Festival Living apartments at Cairo Festival City only and for no other purpose. Particulars are set out as a general outline for the guidance of intending purchasers and do not form part of an offer or contract. The floor plans are artistic impressions of design drawings to illustrate possible furniture layouts. Any areas, measurements or distances referred to are given as a guide only and are not precise. The photographic images are for illustrative purposes only. Design, layout and specification may be subject to variation.

#### **UNIT TYPE L-E**

3-Bedroom Apartment





#### **UNIT TYPE L-H**

3-Bedroom Apartment





185 m<sup>2</sup> GROSS AREA



#### **UNIT TYPE L-G**

3-Bedroom Apartment





#### **UNIT TYPE L-I**

3-Bedroom Apartment





194 m<sup>2</sup> GROSS AREA



#### **UNIT TYPE L-D**

3-Bedroom Apartment





#### **UNIT TYPE L-C**

3-Bedroom Apartment









#### **UNIT TYPE L-B**

3-Bedroom Apartment





#### **UNIT TYPE L-A**

3-Bedroom Apartment





**233** m<sup>2</sup> GROSS AREA



#### **GROUND WITH GARDEN**

floor plans

#### **UNIT TYPE L-N**

2-Bedroom Apartment





The developer and his selling staff and agents give notice that this brochure is produced for the general promotion of the Festival Living apartments at Cairo Festival City only and for no other purpose. Particulars are set out as a general outline for the gui