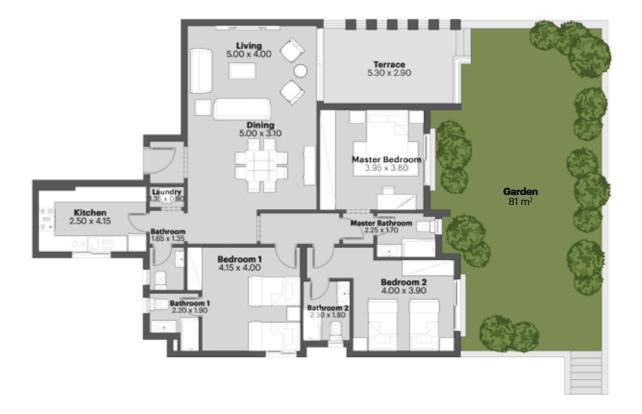

**UNIT TYPE L-N**

2-Bedroom Apartment





The developer and his selling staff and agents give notice that this brochure is produced for the general promotion of the Festival Living apartments at Cairo Festival City only and for no other purpose. Particulars are set out as a general outline for the guidance of intending purchasers and do not form part of an offer or contract. The floor plans are artistic impressions of design drawings to illustrate possible furniture layouts. Any areas, measurements or distances referred to are given as a guide only and are not precise. The photographic images are for illustrative purposes only. Design, layout and specification may be subject to variation.



#### **UNIT TYPE L-K**

2-Bedroom Apartment





#### **UNIT TYPE L-M**

3-Bedroom Apartment





181 m<sup>2</sup> GROSS AREA



#### **UNIT TYPE L-P**

3-Bedroom Apartment





#### **UNIT TYPE L-O**

3-Bedroom Apartment









#### **UNIT TYPE L-Q**

3-Bedroom Apartment





#### **UNIT TYPE L-L**

3-Bedroom Apartment









#### **UNIT TYPE L-J**

3-Bedroom Apartment







#### **DUPLEX**

floor plans

The developer and his selling staff and agents give notice that this brochure is produced for the general promotion of the Festival Living apartments at Cairo Festival City only and for no other purpose. Particulars are se out as a general outline for the guidance of intending purchasers and do not form part of an offer or contract. The floor plans are artistic impressions of design drawings to illustrate possible furniture layouts. Any areas measurements or distances referred